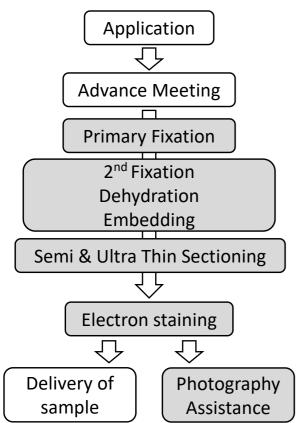

## Flow of sample preparation

- Please place your order after reading and agreeing with the notes of guideline.
- Please fill out the application form and submit it to the address below.
- We need to have meeting about exam contents,
   (e.g. the area of an observation object, fixing method, confirmation of the delivery date and so on), in advance.